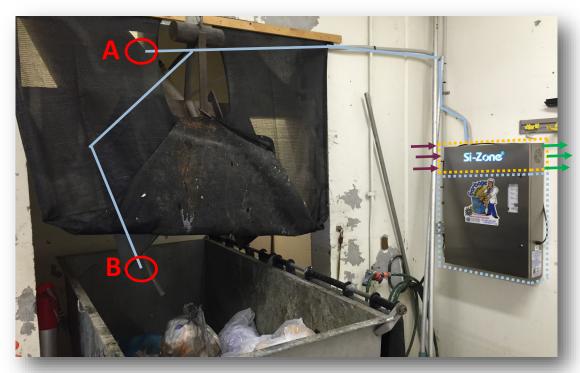

### Installation example of the Garbage Doctor® Si-Zone® 5000

(in a garbage chute and bin room configuration)

#### Air Purifier 1 (Both the Garbage Doctor® Si-Zone® 3000 and 5000 models)

Ozone is created by the Si-Zone® ultraviolet ozone generator and is dispersed at targeted areas close to the source of the odours and pathogens. In this example, the ozone is dispersed into the chute and bin ('A' and 'B').

### Air Purifier 2 (Exclusive to the Garbage Doctor® Si-Zone® 5000)

Air within the bin room is circulated through the second sterilisation chamber, where it is exposed to a powerful Germicidal UV-C light and Photo Catalytic Oxidation processes to provide even further germ and odour control.